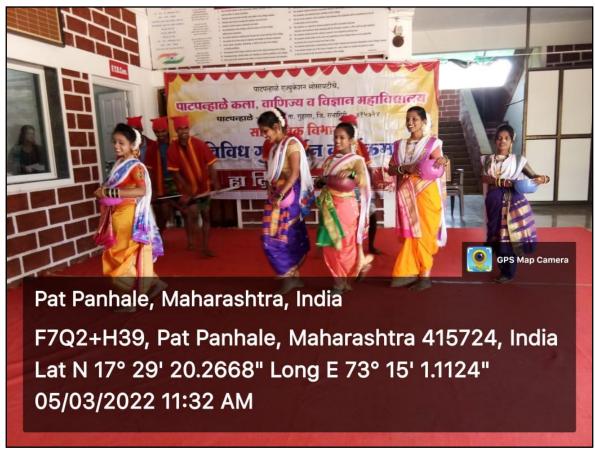

# **Report on Extension Activities**

| Sr.<br>No. | Plan                                       | Date       | Completion                                                   |
|------------|--------------------------------------------|------------|--------------------------------------------------------------|
| 1          | Orientation of the Girls                   | 20-06-2021 | Mrs. Sansare Snehal oriented 64 attendees.                   |
| 2          | Book Review Competition for girls students | 25-02-2022 | 15 students participated the competition                     |
| 3          | Traditional Menu<br>Competition            | 26-02-2022 | All the classes girls participated                           |
| 4          | Sport Competitions for girl students       | 02-03-2022 | Disk/Shot-put throw, Carom competition organized             |
| 5          | Group Dance Competition                    | 05-03-2022 | Successfully completed                                       |
| 6          | Plantation & Conservation                  | 07-03-2022 | Planted Coconut plants                                       |
| 7          | Guest Lecture on Women<br>Empowerment      | 08-03-2022 | Mrs. Pradnya Dhamnaskar,<br>Samarthya Sewa Sanstha,<br>Thane |
| 8          | Guest Lecture on Ragging                   | 28-03-2022 | Mrs. Sujata Balkrushna<br>Gosavi – CRP/CTC                   |