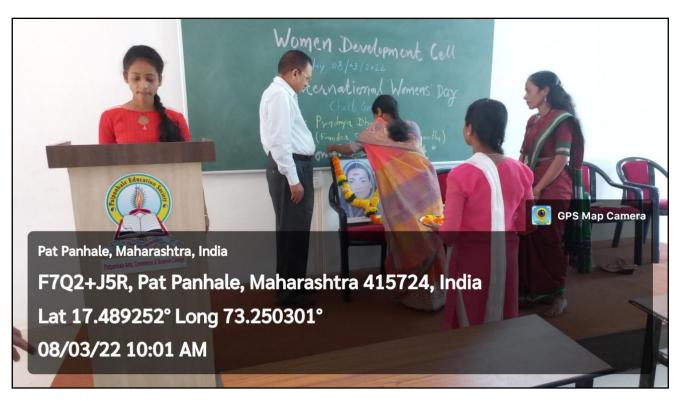

सर्व शासकीय, अशासकीय अनुदानित, विना अनुदानित व कायम विना अनुदानित, कला, वाणिज्य, विज्ञान, विधी, अध्यापक व आदर्श महाविद्यालये, जि. ठाणे, पालघर, रायगड, रत्नागिरी व सिंधुदुर्ग.

विषय : अकृषी विद्यापीठे व त्याच्याशी संलग्नित महाविद्यालयामध्ये, अभिमत विद्यापीठे, स्वयंअर्थसहाय्यित विद्यापीठे व तत्सम शैक्षणिक संस्थामध्ये दि. ०८ मार्च रोजी जागतिक महिला दिन साजरा करणेबाबत...