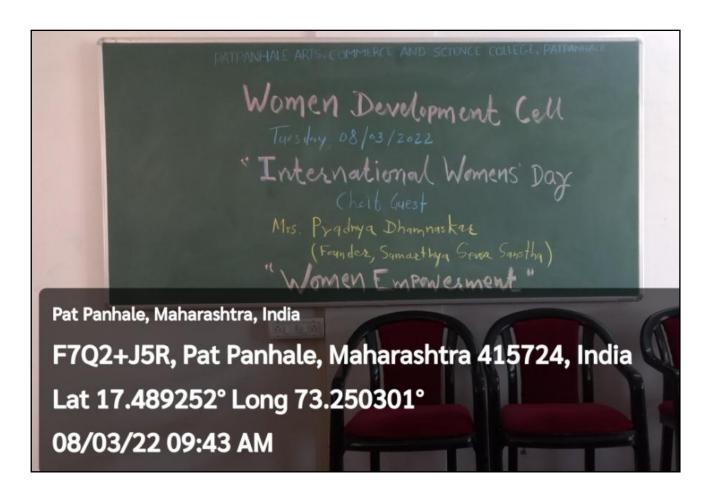

# **Report on Extension Activities**

| Sr.<br>No. | Plan                                       | Date       | Completion                                                   |
|------------|--------------------------------------------|------------|--------------------------------------------------------------|
| 1          | Orientation of the Girls                   | 20-06-2021 | Mrs. Sansare Snehal oriented 64 attendees.                   |
| 2          | Book Review Competition for girls students | 25-02-2022 | 15 students participated the competition                     |
| 3          | Traditional Menu<br>Competition            | 26-02-2022 | All the classes girls participated                           |
| 4          | Sport Competitions for girl students       | 02-03-2022 | Disk/Shot-put throw, Carom competition organized             |
| 5          | Group Dance Competition                    | 05-03-2022 | Successfully completed                                       |
| 6          | Plantation & Conservation                  | 07-03-2022 | Planted Coconut plants                                       |
| 7          | Guest Lecture on Women<br>Empowerment      | 08-03-2022 | Mrs. Pradnya Dhamnaskar,<br>Samarthya Sewa Sanstha,<br>Thane |
| 8          | Guest Lecture on Ragging                   | 28-03-2022 | Mrs. Sujata Balkrushna<br>Gosavi – CRP/CTC                   |