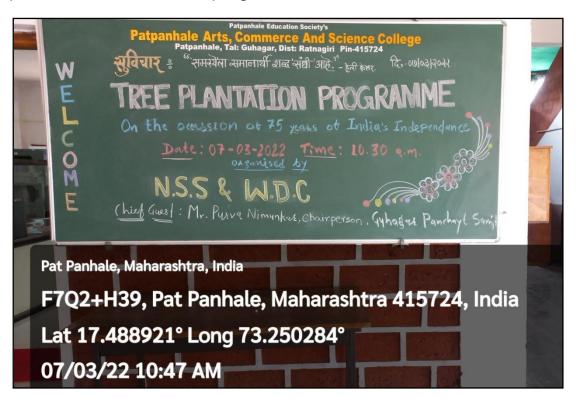

# **Report on Extension Activities**

| Sr.<br>No. | Plan                                       | Date       | Completion                                                   |
|------------|--------------------------------------------|------------|--------------------------------------------------------------|
| 1          | Orientation of the Girls                   | 20-06-2021 | Mrs. Sansare Snehal oriented 64 attendees.                   |
| 2          | Book Review Competition for girls students | 25-02-2022 | 15 students participated the competition                     |
| 3          | Traditional Menu<br>Competition            | 26-02-2022 | All the classes girls participated                           |
| 4          | Sport Competitions for girl students       | 02-03-2022 | Disk/Shot-put throw, Carom competition organized             |
| 5          | Group Dance Competition                    | 05-03-2022 | Successfully completed                                       |
| 6          | Plantation & Conservation                  | 07-03-2022 | Planted Coconut plants                                       |
| 7          | Guest Lecture on Women<br>Empowerment      | 08-03-2022 | Mrs. Pradnya Dhamnaskar,<br>Samarthya Sewa Sanstha,<br>Thane |
| 8          | Guest Lecture on Ragging                   | 28-03-2022 | Mrs. Sujata Balkrushna<br>Gosavi – CRP/CTC                   |