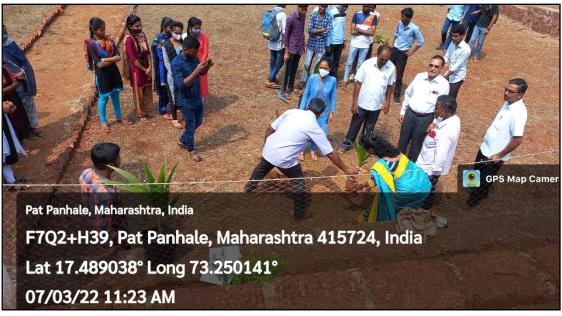

# **Report on Extension Activities**

| Sr.<br>No. | Plan                                       | Date       | Completion                                                   |
|------------|--------------------------------------------|------------|--------------------------------------------------------------|
| 1          | Orientation of the Girls                   | 20-06-2021 | Mrs. Sansare Snehal oriented 64 attendees.                   |
| 2          | Book Review Competition for girls students | 25-02-2022 | 15 students participated the competition                     |
| 3          | Traditional Menu<br>Competition            | 26-02-2022 | All the classes girls participated                           |
| 4          | Sport Competitions for girl students       | 02-03-2022 | Disk/Shot-put throw, Carom competition organized             |
| 5          | Group Dance Competition                    | 05-03-2022 | Successfully completed                                       |
| 6          | Plantation & Conservation                  | 07-03-2022 | Planted Coconut plants                                       |
| 7          | Guest Lecture on Women<br>Empowerment      | 08-03-2022 | Mrs. Pradnya Dhamnaskar,<br>Samarthya Sewa Sanstha,<br>Thane |
| 8          | Guest Lecture on Ragging                   | 28-03-2022 | Mrs. Sujata Balkrushna<br>Gosavi – CRP/CTC                   |