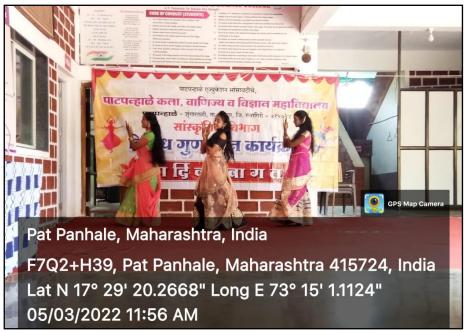

# **Report on Extension Activities**

| Sr.<br>No. | Plan                                       | Date       | Completion                                                   |
|------------|--------------------------------------------|------------|--------------------------------------------------------------|
| 1          | Orientation of the Girls                   | 20-06-2021 | Mrs. Sansare Snehal oriented 64 attendees.                   |
| 2          | Book Review Competition for girls students | 25-02-2022 | 15 students participated the competition                     |
| 3          | Traditional Menu<br>Competition            | 26-02-2022 | All the classes girls participated                           |
| 4          | Sport Competitions for girl students       | 02-03-2022 | Disk/Shot-put throw, Carom competition organized             |
| 5          | Group Dance Competition                    | 05-03-2022 | Successfully completed                                       |
| 6          | Plantation & Conservation                  | 07-03-2022 | Planted Coconut plants                                       |
| 7          | Guest Lecture on Women<br>Empowerment      | 08-03-2022 | Mrs. Pradnya Dhamnaskar,<br>Samarthya Sewa Sanstha,<br>Thane |
| 8          | Guest Lecture on Ragging                   | 28-03-2022 | Mrs. Sujata Balkrushna<br>Gosavi – CRP/CTC                   |