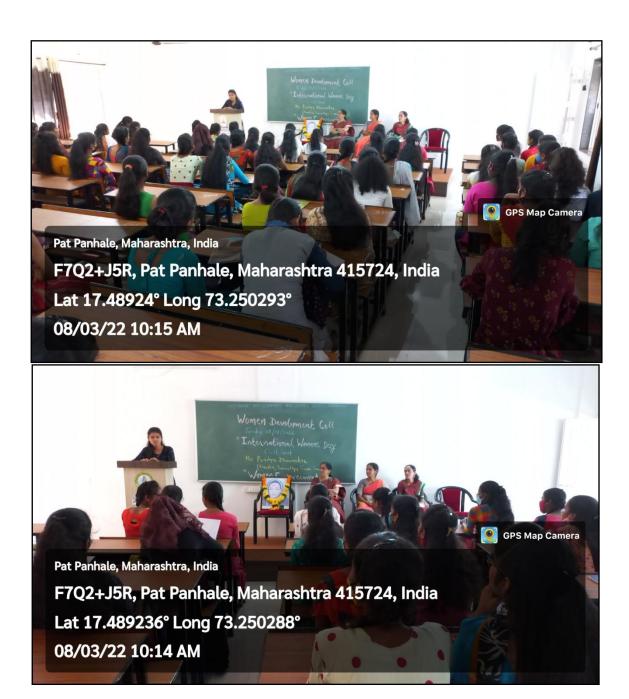

# **Report on Extension Activities**

| Sr.<br>No. | Plan                                       | Date       | Completion                                                   |
|------------|--------------------------------------------|------------|--------------------------------------------------------------|
| 1          | Orientation of the Girls                   | 20-06-2021 | Mrs. Sansare Snehal oriented 64 attendees.                   |
| 2          | Book Review Competition for girls students | 25-02-2022 | 15 students participated the competition                     |
| 3          | Traditional Menu<br>Competition            | 26-02-2022 | All the classes girls participated                           |
| 4          | Sport Competitions for girl students       | 02-03-2022 | Disk/Shot-put throw, Carom competition organized             |
| 5          | Group Dance Competition                    | 05-03-2022 | Successfully completed                                       |
| 6          | Plantation & Conservation                  | 07-03-2022 | Planted Coconut plants                                       |
| 7          | Guest Lecture on Women<br>Empowerment      | 08-03-2022 | Mrs. Pradnya Dhamnaskar,<br>Samarthya Sewa Sanstha,<br>Thane |
| 8          | Guest Lecture on Ragging                   | 28-03-2022 | Mrs. Sujata Balkrushna<br>Gosavi – CRP/CTC                   |

सर्व शासकीय, अशासकीय अनुदानित, विना अनुदानित व कायम विना अनुदानित, कला, वाणिज्य, विज्ञान, विधी, अध्यापक व आदर्श महाविद्यालये, जि. ठाणे, पालघर, रायगड, रत्नागिरी व सिंधुदुर्ग.

विषय : अकृषी विद्यापीठे व त्याच्याशी संलग्नित महाविद्यालयामध्ये, अभिमत विद्यापीठे, स्वयंअर्थसहाय्यित विद्यापीठे व तत्सम शैक्षणिक संस्थामध्ये दि. ०८ मार्च रोजी जागतिक महिला दिन साजरा करणेबाबत...