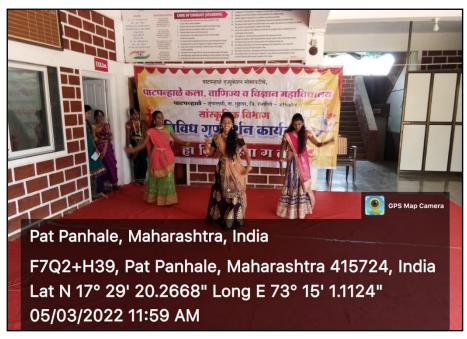

# **Report on Extension Activities**

| Sr.<br>No. | Plan                                       | Date       | Completion                                                   |
|------------|--------------------------------------------|------------|--------------------------------------------------------------|
| 1          | Orientation of the Girls                   | 20-06-2021 | Mrs. Sansare Snehal oriented 64 attendees.                   |
| 2          | Book Review Competition for girls students | 25-02-2022 | 15 students participated the competition                     |
| 3          | Traditional Menu<br>Competition            | 26-02-2022 | All the classes girls participated                           |
| 4          | Sport Competitions for girl students       | 02-03-2022 | Disk/Shot-put throw, Carom competition organized             |
| 5          | Group Dance Competition                    | 05-03-2022 | Successfully completed                                       |
| 6          | Plantation & Conservation                  | 07-03-2022 | Planted Coconut plants                                       |
| 7          | Guest Lecture on Women<br>Empowerment      | 08-03-2022 | Mrs. Pradnya Dhamnaskar,<br>Samarthya Sewa Sanstha,<br>Thane |
| 8          | Guest Lecture on Ragging                   | 28-03-2022 | Mrs. Sujata Balkrushna<br>Gosavi – CRP/CTC                   |