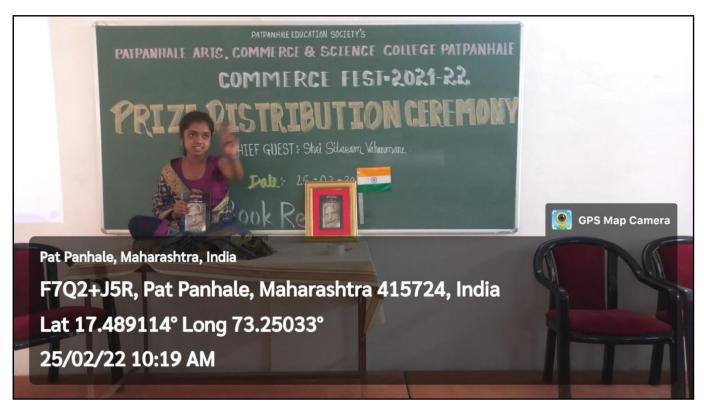

# **Report on Extension Activities**

| Sr.<br>No. | Plan                                       | Date       | Completion                                                   |
|------------|--------------------------------------------|------------|--------------------------------------------------------------|
| 1          | Orientation of the Girls                   | 20-06-2021 | Mrs. Sansare Snehal oriented 64 attendees.                   |
| 2          | Book Review Competition for girls students | 25-02-2022 | 15 students participated the competition                     |
| 3          | Traditional Menu<br>Competition            | 26-02-2022 | All the classes girls participated                           |
| 4          | Sport Competitions for girl students       | 02-03-2022 | Disk/Shot-put throw, Carom competition organized             |
| 5          | Group Dance Competition                    | 05-03-2022 | Successfully completed                                       |
| 6          | Plantation & Conservation                  | 07-03-2022 | Planted Coconut plants                                       |
| 7          | Guest Lecture on Women<br>Empowerment      | 08-03-2022 | Mrs. Pradnya Dhamnaskar,<br>Samarthya Sewa Sanstha,<br>Thane |
| 8          | Guest Lecture on Ragging                   | 28-03-2022 | Mrs. Sujata Balkrushna<br>Gosavi – CRP/CTC                   |