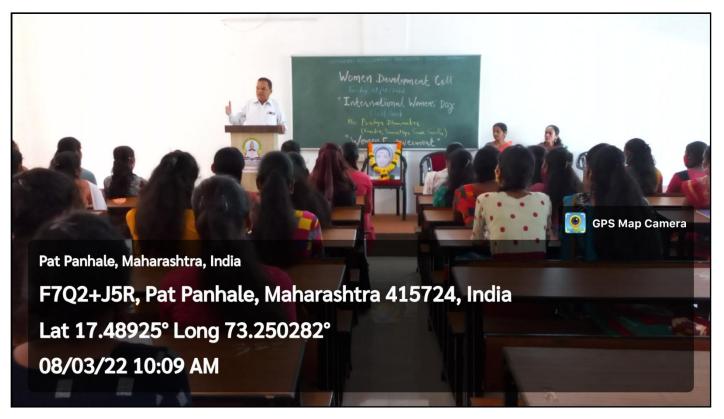

# **Report on Extension Activities**

| Sr.<br>No. | Plan                                       | Date       | Completion                                                   |
|------------|--------------------------------------------|------------|--------------------------------------------------------------|
| 1          | Orientation of the Girls                   | 20-06-2021 | Mrs. Sansare Snehal oriented 64 attendees.                   |
| 2          | Book Review Competition for girls students | 25-02-2022 | 15 students participated the competition                     |
| 3          | Traditional Menu<br>Competition            | 26-02-2022 | All the classes girls participated                           |
| 4          | Sport Competitions for girl students       | 02-03-2022 | Disk/Shot-put throw, Carom competition organized             |
| 5          | Group Dance Competition                    | 05-03-2022 | Successfully completed                                       |
| 6          | Plantation & Conservation                  | 07-03-2022 | Planted Coconut plants                                       |
| 7          | Guest Lecture on Women<br>Empowerment      | 08-03-2022 | Mrs. Pradnya Dhamnaskar,<br>Samarthya Sewa Sanstha,<br>Thane |
| 8          | Guest Lecture on Ragging                   | 28-03-2022 | Mrs. Sujata Balkrushna<br>Gosavi – CRP/CTC                   |