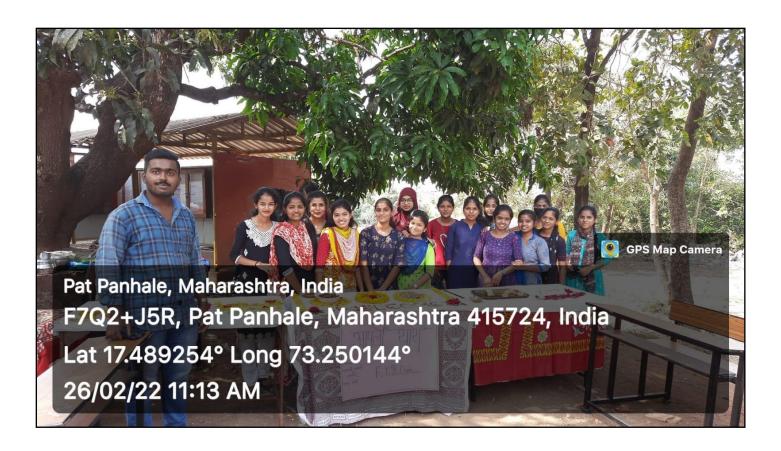

# **Report on Extension Activities**

| Sr.<br>No. | Plan                                       | Date       | Completion                                                   |
|------------|--------------------------------------------|------------|--------------------------------------------------------------|
| 1          | Orientation of the Girls                   | 20-06-2021 | Mrs. Sansare Snehal oriented 64 attendees.                   |
| 2          | Book Review Competition for girls students | 25-02-2022 | 15 students participated the competition                     |
| 3          | Traditional Menu<br>Competition            | 26-02-2022 | All the classes girls participated                           |
| 4          | Sport Competitions for girl students       | 02-03-2022 | Disk/Shot-put throw, Carom competition organized             |
| 5          | Group Dance Competition                    | 05-03-2022 | Successfully completed                                       |
| 6          | Plantation & Conservation                  | 07-03-2022 | Planted Coconut plants                                       |
| 7          | Guest Lecture on Women<br>Empowerment      | 08-03-2022 | Mrs. Pradnya Dhamnaskar,<br>Samarthya Sewa Sanstha,<br>Thane |
| 8          | Guest Lecture on Ragging                   | 28-03-2022 | Mrs. Sujata Balkrushna<br>Gosavi – CRP/CTC                   |