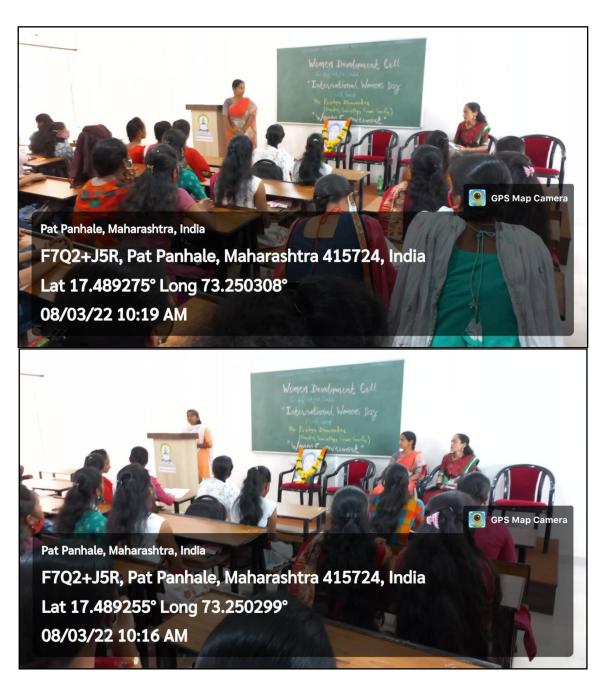

# **Report on Extension Activities**

| Sr.<br>No. | Plan                                       | Date       | Completion                                                   |
|------------|--------------------------------------------|------------|--------------------------------------------------------------|
| 1          | Orientation of the Girls                   | 20-06-2021 | Mrs. Sansare Snehal oriented 64 attendees.                   |
| 2          | Book Review Competition for girls students | 25-02-2022 | 15 students participated the competition                     |
| 3          | Traditional Menu<br>Competition            | 26-02-2022 | All the classes girls participated                           |
| 4          | Sport Competitions for girl students       | 02-03-2022 | Disk/Shot-put throw, Carom competition organized             |
| 5          | Group Dance Competition                    | 05-03-2022 | Successfully completed                                       |
| 6          | Plantation & Conservation                  | 07-03-2022 | Planted Coconut plants                                       |
| 7          | Guest Lecture on Women<br>Empowerment      | 08-03-2022 | Mrs. Pradnya Dhamnaskar,<br>Samarthya Sewa Sanstha,<br>Thane |
| 8          | Guest Lecture on Ragging                   | 28-03-2022 | Mrs. Sujata Balkrushna<br>Gosavi – CRP/CTC                   |

सर्व शासकीय, अशासकीय अनुदानित, विना अनुदानित व कायम विना अनुदानित, कला, वाणिज्य, विज्ञान, विधी, अध्यापक व आदर्श महाविद्यालये, जि. ठाणे, पालघर, रायगड, रत्नागिरी व सिंधुदुर्ग.

विषय : अकृषी विद्यापीठे व त्याच्याशी संलग्नित महाविद्यालयामध्ये, अभिमत विद्यापीठे, स्वयंअर्थसहाय्यित विद्यापीठे व तत्सम शैक्षणिक संस्थामध्ये दि. ०८ मार्च रोजी जागतिक महिला दिन साजरा करणेबाबत...