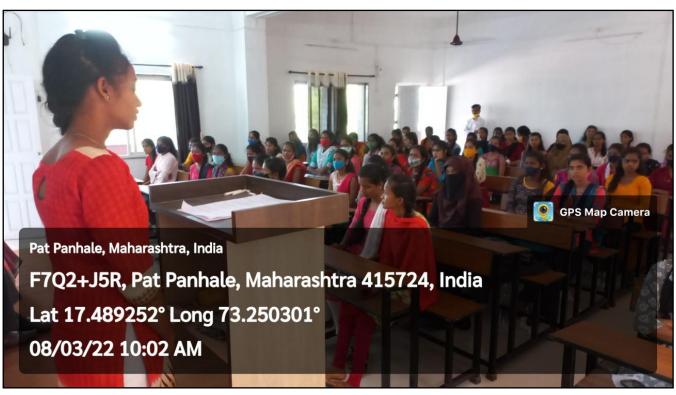

सर्व शासकीय, अशासकीय अनुदानित, विना अनुदानित व कायम विना अनुदानित, कला, वाणिज्य, विज्ञान, विधी, अध्यापक व आदर्श महाविद्यालये, जि. ठाणे, पालघर, रायगड, रत्नागिरी व सिंधुदुर्ग.

विषय : अकृषी विद्यापीठे व त्याच्याशी संलग्नित महाविद्यालयामध्ये, अभिमत विद्यापीठे, स्वयंअर्थसहाय्यित विद्यापीठे व तत्सम शैक्षणिक संस्थामध्ये दि. ०८ मार्च रोजी जागतिक महिला दिन साजरा करणेबाबत...