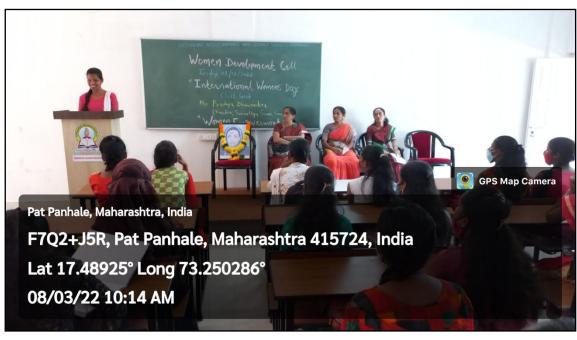

सर्व शासकीय, अशासकीय अनुदानित, विना अनुदानित व कायम विना अनुदानित, कला, वाणिज्य, विज्ञान, विधी, अध्यापक व आदर्श महाविद्यालये, जि. ठाणे, पालघर, रायगड, रत्नागिरी व सिंधुदुर्ग.

विषय : अकृषी विद्यापीठे व त्याच्याशी संलग्नित महाविद्यालयामध्ये, अभिमत विद्यापीठे, स्वयंअर्थसहाय्यित विद्यापीठे व तत्सम शैक्षणिक संस्थामध्ये दि. ०८ मार्च रोजी जागतिक महिला दिन साजरा करणेबाबत...