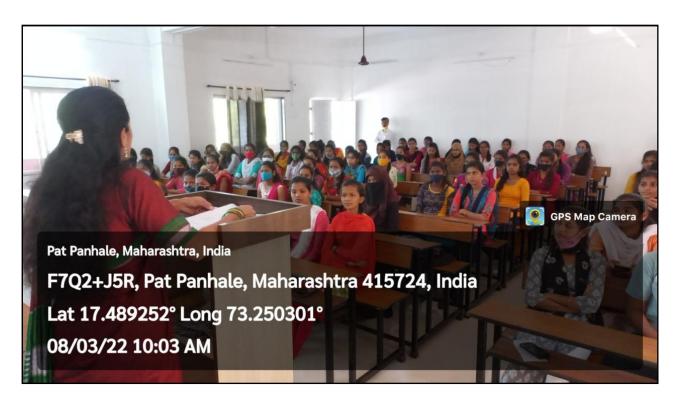

सर्व शासकीय, अशासकीय अनुदानित, विना अनुदानित व कायम विना अनुदानित, कला, वाणिज्य, विज्ञान, विधी, अध्यापक व आदर्श महाविद्यालये, जि. ठाणे, पालघर, रायगड, रत्नागिरी व सिंधुदुर्ग.

विषय : अकृषी विद्यापीठे व त्याच्याशी संलग्नित महाविद्यालयामध्ये, अभिमत विद्यापीठे, स्वयंअर्थसहाय्यित विद्यापीठे व तत्सम शैक्षणिक संस्थामध्ये दि. ०८ मार्च रोजी जागतिक महिला दिन साजरा करणेबाबत...

सदर संदर्भीय शासन परिपत्रकास अनुसरुन कळविण्यात येते की, दि. ०८ मार्च, २०२२ रोजी जागतिक महिला दिन साजरा करणेबाबत सर्व प्राचार्य यांच्या समवेत दि. ०५ मार्च, २०२२ रोजी सायंकाळी ०५.०० वा. आभासी पद्धतीने बैठक (Online Zoom Meeting) आयोजित केलेली आहे.