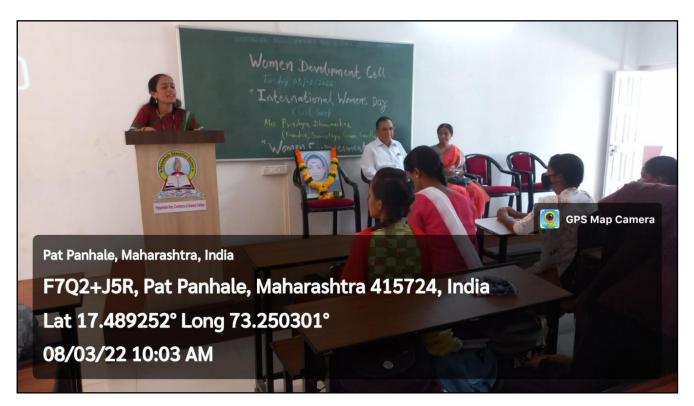

सर्व शासकीय, अशासकीय अनुदानित, विना अनुदानित व कायम विना अनुदानित, कला, वाणिज्य, विज्ञान, विधी, अध्यापक व आदर्श महाविद्यालये, जि. ठाणे, पालघर, रायगड, रत्नागिरी व सिंधुदुर्ग.

विषय : अकृषी विद्यापीठे व त्याच्याशी संलग्नित महाविद्यालयामध्ये, अभिमत विद्यापीठे, स्वयंअर्थसहाय्यित विद्यापीठे व तत्सम शैक्षणिक संस्थामध्ये दि. ०८ मार्च रोजी जागतिक महिला दिन साजरा करणेबाबत...