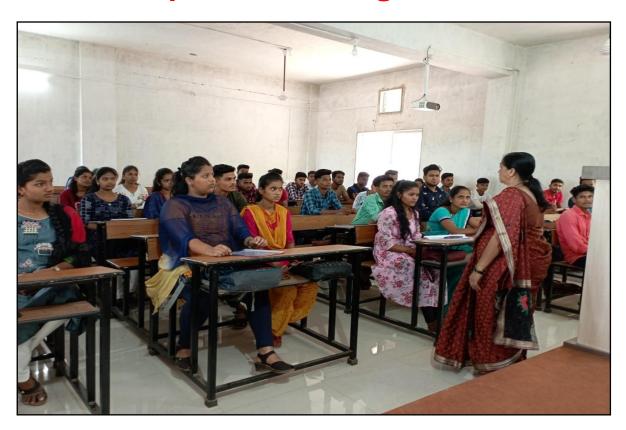

# **Orientation of Girls**

20-06-2021

The pragramme of "Orientation of Girl Students" is held in college on Sunday, 20-06-2021 at 10:30 a.m. The guest Mrs. Snehal Sansare, Senior Clerk of the Patpanhale Arts, Commerce and Science College guided the girl students. The guidance was given on various issues of exploitation of women in general from day to day life.