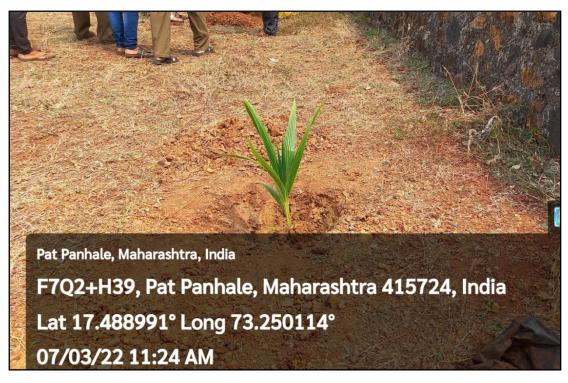

# **Report on Extension Activities**

| Sr.<br>No. | Plan                                       | Date       | Completion                                                   |
|------------|--------------------------------------------|------------|--------------------------------------------------------------|
| 1          | Orientation of the Girls                   | 20-06-2021 | Mrs. Sansare Snehal oriented 64 attendees.                   |
| 2          | Book Review Competition for girls students | 25-02-2022 | 15 students participated the competition                     |
| 3          | Traditional Menu<br>Competition            | 26-02-2022 | All the classes girls participated                           |
| 4          | Sport Competitions for girl students       | 02-03-2022 | Disk/Shot-put throw, Carom competition organized             |
| 5          | Group Dance Competition                    | 05-03-2022 | Successfully completed                                       |
| 6          | Plantation & Conservation                  | 07-03-2022 | Planted Coconut plants                                       |
| 7          | Guest Lecture on Women<br>Empowerment      | 08-03-2022 | Mrs. Pradnya Dhamnaskar,<br>Samarthya Sewa Sanstha,<br>Thane |
| 8          | Guest Lecture on Ragging                   | 28-03-2022 | Mrs. Sujata Balkrushna<br>Gosavi – CRP/CTC                   |