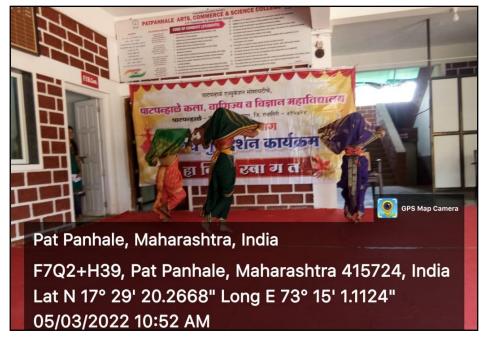

# **Report on Extension Activities**

| Sr.<br>No. | Plan                                       | Date       | Completion                                                   |
|------------|--------------------------------------------|------------|--------------------------------------------------------------|
| 1          | Orientation of the Girls                   | 20-06-2021 | Mrs. Sansare Snehal oriented 64 attendees.                   |
| 2          | Book Review Competition for girls students | 25-02-2022 | 15 students participated the competition                     |
| 3          | Traditional Menu<br>Competition            | 26-02-2022 | All the classes girls participated                           |
| 4          | Sport Competitions for girl students       | 02-03-2022 | Disk/Shot-put throw, Carom competition organized             |
| 5          | Group Dance Competition                    | 05-03-2022 | Successfully completed                                       |
| 6          | Plantation & Conservation                  | 07-03-2022 | Planted Coconut plants                                       |
| 7          | Guest Lecture on Women<br>Empowerment      | 08-03-2022 | Mrs. Pradnya Dhamnaskar,<br>Samarthya Sewa Sanstha,<br>Thane |
| 8          | Guest Lecture on Ragging                   | 28-03-2022 | Mrs. Sujata Balkrushna<br>Gosavi – CRP/CTC                   |