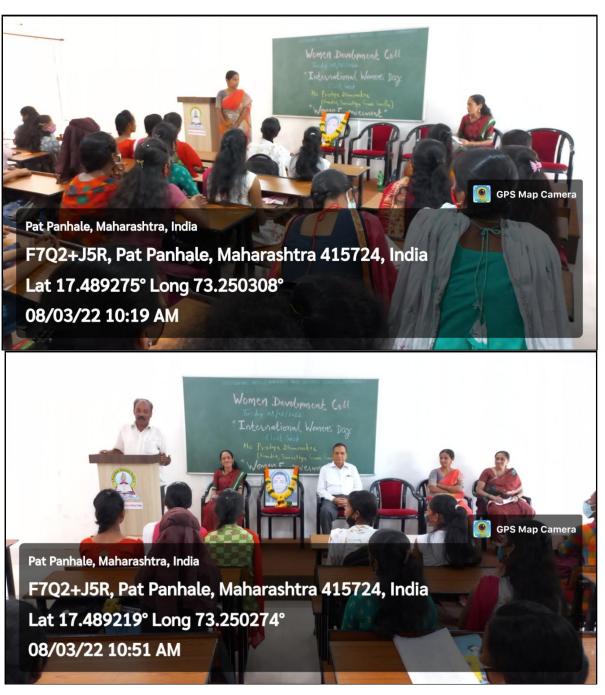

सर्व शासकीय, अशासकीय अनुदानित, विना अनुदानित व कायम विना अनुदानित, कला, वाणिज्य, विज्ञान, विधी, अध्यापक व आदर्श महाविद्यालये, जि. ठाणे, पालघर, रायगड, रत्नागिरी व सिंधुदुर्ग.

विषय : अकृषी विद्यापीठे व त्याच्याशी संलग्नित महाविद्यालयामध्ये, अभिमत विद्यापीठे, स्वयंअर्थसहाय्यित विद्यापीठे व तत्सम शैक्षणिक संस्थामध्ये दि. ०८ मार्च रोजी जागतिक महिला दिन साजरा करणेबाबत...

सदर संदर्भीय शासन परिपत्रकास अनुसरुन कळविण्यात येते की, दि. ०८ मार्च, २०२२ रोजी जागतिक महिला दिन साजरा करणेबाबत सर्व प्राचार्य यांच्या समवेत दि. ०५ मार्च, २०२२ रोजी सायंकाळी ०५.०० वा. आभासी पद्धतीने बैठक (Online Zoom Meeting) आयोजित केलेली आहे.