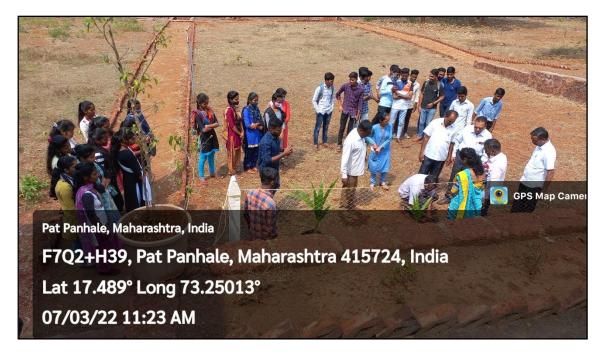

# **Report on Extension Activities**

| Sr.<br>No. | Plan                                       | Date       | Completion                                                   |
|------------|--------------------------------------------|------------|--------------------------------------------------------------|
| 1          | Orientation of the Girls                   | 20-06-2021 | Mrs. Sansare Snehal oriented 64 attendees.                   |
| 2          | Book Review Competition for girls students | 25-02-2022 | 15 students participated the competition                     |
| 3          | Traditional Menu<br>Competition            | 26-02-2022 | All the classes girls participated                           |
| 4          | Sport Competitions for girl students       | 02-03-2022 | Disk/Shot-put throw, Carom competition organized             |
| 5          | Group Dance Competition                    | 05-03-2022 | Successfully completed                                       |
| 6          | Plantation & Conservation                  | 07-03-2022 | Planted Coconut plants                                       |
| 7          | Guest Lecture on Women<br>Empowerment      | 08-03-2022 | Mrs. Pradnya Dhamnaskar,<br>Samarthya Sewa Sanstha,<br>Thane |
| 8          | Guest Lecture on Ragging                   | 28-03-2022 | Mrs. Sujata Balkrushna<br>Gosavi – CRP/CTC                   |