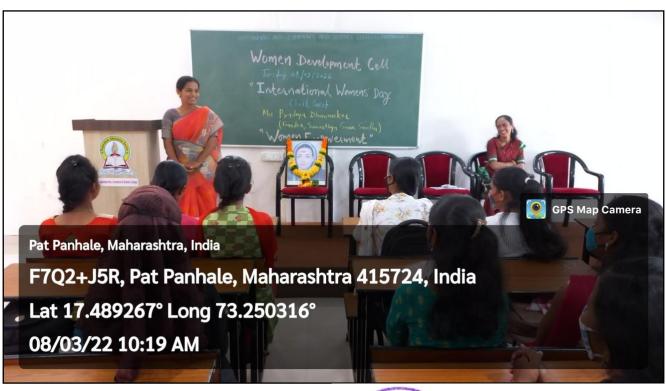

# **Report on Extension Activities**

| Sr.<br>No. | Plan                                       | Date       | Completion                                                   |
|------------|--------------------------------------------|------------|--------------------------------------------------------------|
| 1          | Orientation of the Girls                   | 20-06-2021 | Mrs. Sansare Snehal oriented 64 attendees.                   |
| 2          | Book Review Competition for girls students | 25-02-2022 | 15 students participated the competition                     |
| 3          | Traditional Menu<br>Competition            | 26-02-2022 | All the classes girls participated                           |
| 4          | Sport Competitions for girl students       | 02-03-2022 | Disk/Shot-put throw, Carom competition organized             |
| 5          | Group Dance Competition                    | 05-03-2022 | Successfully completed                                       |
| 6          | Plantation & Conservation                  | 07-03-2022 | Planted Coconut plants                                       |
| 7          | Guest Lecture on Women<br>Empowerment      | 08-03-2022 | Mrs. Pradnya Dhamnaskar,<br>Samarthya Sewa Sanstha,<br>Thane |
| 8          | Guest Lecture on Ragging                   | 28-03-2022 | Mrs. Sujata Balkrushna<br>Gosavi – CRP/CTC                   |

सर्व शासकीय, अशासकीय अनुदानित, विना अनुदानित व कायम विना अनुदानित, कला, वाणिज्य, विज्ञान, विधी, अध्यापक व आदर्श महाविद्यालये, जि. ठाणे, पालघर, रायगड, रत्नागिरी व सिंधुदुर्ग.

विषय : अकृषी विद्यापीठे व त्याच्याशी संलग्नित महाविद्यालयामध्ये, अभिमत विद्यापीठे, स्वयंअर्थसहाय्यित विद्यापीठे व तत्सम शैक्षणिक संस्थामध्ये दि. ०८ मार्च रोजी जागतिक महिला दिन साजरा करणेबाबत...