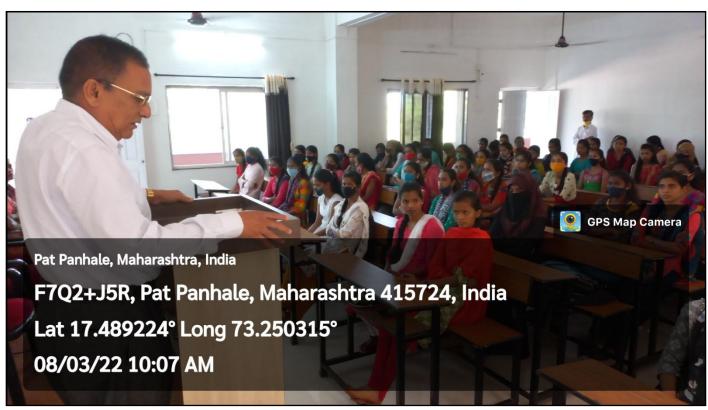

सर्व शासकीय, अशासकीय अनुदानित, विना अनुदानित व कायम विना अनुदानित, कला, वाणिज्य, विज्ञान, विधी, अध्यापक व आदर्श महाविद्यालये, जि. ठाणे, पालघर, रायगड, रत्नागिरी व सिंधुदुर्ग.

विषय : अकृषी विद्यापीठे व त्याच्याशी संलग्नित महाविद्यालयामध्ये, अभिमत विद्यापीठे, स्वयंअर्थसहाय्यित विद्यापीठे व तत्सम शैक्षणिक संस्थामध्ये दि. ०८ मार्च रोजी जागतिक महिला दिन साजरा करणेबाबत...

सदर संदर्भीय शासन परिपत्रकास अनुसरुन कळविण्यात येते की, दि. ०८ मार्च, २०२२ रोजी जागतिक महिला दिन साजरा करणेबाबत सर्व प्राचार्य यांच्या समवेत दि. ०५ मार्च, २०२२ रोजी सायंकाळी ०५.०० वा. आभासी पद्धतीने बैठक (Online Zoom Meeting) आयोजित केलेली आहे.