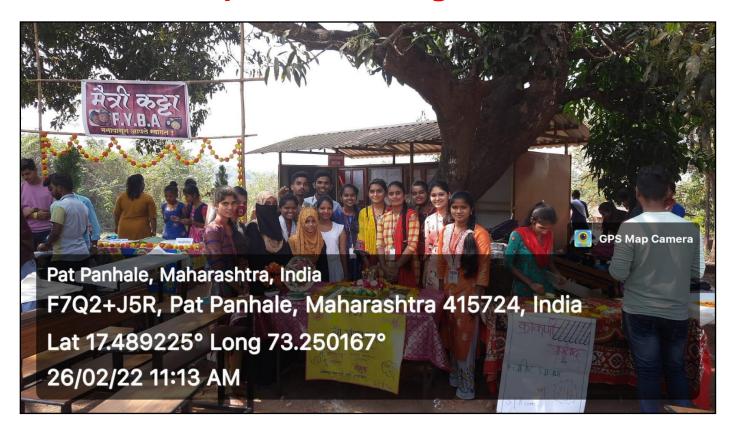

# **Report on Extension Activities**

| Sr.<br>No. | Plan                                       | Date       | Completion                                                   |
|------------|--------------------------------------------|------------|--------------------------------------------------------------|
| 1          | Orientation of the Girls                   | 20-06-2021 | Mrs. Sansare Snehal oriented 64 attendees.                   |
| 2          | Book Review Competition for girls students | 25-02-2022 | 15 students participated the competition                     |
| 3          | Traditional Menu<br>Competition            | 26-02-2022 | All the classes girls participated                           |
| 4          | Sport Competitions for girl students       | 02-03-2022 | Disk/Shot-put throw, Carom competition organized             |
| 5          | Group Dance Competition                    | 05-03-2022 | Successfully completed                                       |
| 6          | Plantation & Conservation                  | 07-03-2022 | Planted Coconut plants                                       |
| 7          | Guest Lecture on Women<br>Empowerment      | 08-03-2022 | Mrs. Pradnya Dhamnaskar,<br>Samarthya Sewa Sanstha,<br>Thane |
| 8          | Guest Lecture on Ragging                   | 28-03-2022 | Mrs. Sujata Balkrushna<br>Gosavi – CRP/CTC                   |