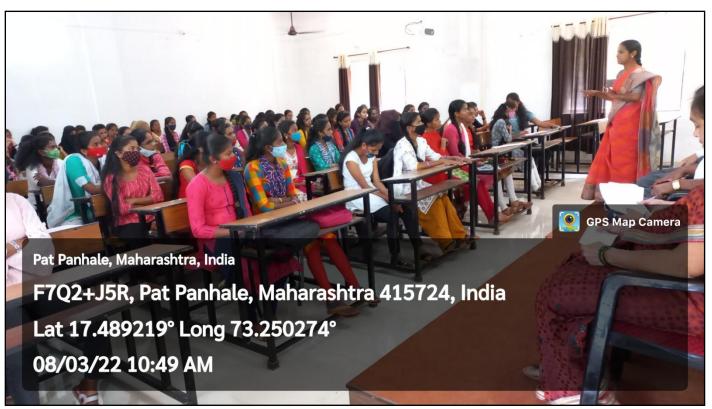

# **Report on Extension Activities**

| Sr.<br>No. | Plan                                       | Date       | Completion                                                   |
|------------|--------------------------------------------|------------|--------------------------------------------------------------|
| 1          | Orientation of the Girls                   | 20-06-2021 | Mrs. Sansare Snehal oriented 64 attendees.                   |
| 2          | Book Review Competition for girls students | 25-02-2022 | 15 students participated the competition                     |
| 3          | Traditional Menu<br>Competition            | 26-02-2022 | All the classes girls participated                           |
| 4          | Sport Competitions for girl students       | 02-03-2022 | Disk/Shot-put throw, Carom competition organized             |
| 5          | Group Dance Competition                    | 05-03-2022 | Successfully completed                                       |
| 6          | Plantation & Conservation                  | 07-03-2022 | Planted Coconut plants                                       |
| 7          | Guest Lecture on Women<br>Empowerment      | 08-03-2022 | Mrs. Pradnya Dhamnaskar,<br>Samarthya Sewa Sanstha,<br>Thane |
| 8          | Guest Lecture on Ragging                   | 28-03-2022 | Mrs. Sujata Balkrushna<br>Gosavi – CRP/CTC                   |