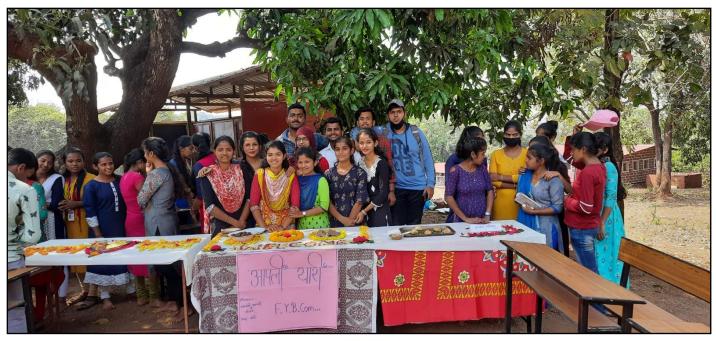

# **Report on Extension Activities**

| Sr.<br>No. | Plan                                       | Date       | Completion                                                   |
|------------|--------------------------------------------|------------|--------------------------------------------------------------|
| 1          | Orientation of the Girls                   | 20-06-2021 | Mrs. Sansare Snehal oriented 64 attendees.                   |
| 2          | Book Review Competition for girls students | 25-02-2022 | 15 students participated the competition                     |
| 3          | Traditional Menu<br>Competition            | 26-02-2022 | All the classes girls participated                           |
| 4          | Sport Competitions for girl students       | 02-03-2022 | Disk/Shot-put throw, Carom competition organized             |
| 5          | Group Dance Competition                    | 05-03-2022 | Successfully completed                                       |
| 6          | Plantation & Conservation                  | 07-03-2022 | Planted Coconut plants                                       |
| 7          | Guest Lecture on Women<br>Empowerment      | 08-03-2022 | Mrs. Pradnya Dhamnaskar,<br>Samarthya Sewa Sanstha,<br>Thane |
| 8          | Guest Lecture on Ragging                   | 28-03-2022 | Mrs. Sujata Balkrushna<br>Gosavi – CRP/CTC                   |