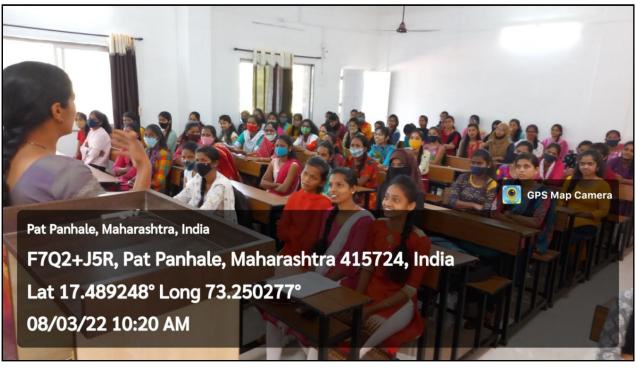

सर्व शासकीय, अशासकीय अनुदानित, विना अनुदानित व कायम विना अनुदानित, कला, वाणिज्य, विज्ञान, विधी, अध्यापक व आदर्श महाविद्यालये, जि. ठाणे, पालघर, रायगड, रत्नागिरी व सिंधुदुर्ग.

विषय : अकृषी विद्यापीठे व त्याच्याशी संलग्नित महाविद्यालयामध्ये, अभिमत विद्यापीठे, स्वयंअर्थसहाय्यित विद्यापीठे व तत्सम शैक्षणिक संस्थामध्ये दि. ०८ मार्च रोजी जागतिक महिला दिन साजरा करणेबाबत...

सदर संदर्भीय शासन परिपत्रकास अनुसरुन कळविण्यात येते की, दि. ०८ मार्च, २०२२ रोजी जागतिक महिला दिन साजरा करणेबाबत सर्व प्राचार्य यांच्या समवेत दि. ०५ मार्च, २०२२ रोजी सायंकाळी ०५.०० वा. आभासी पद्धतीने बैठक (Online Zoom Meeting) आयोजित केलेली आहे.