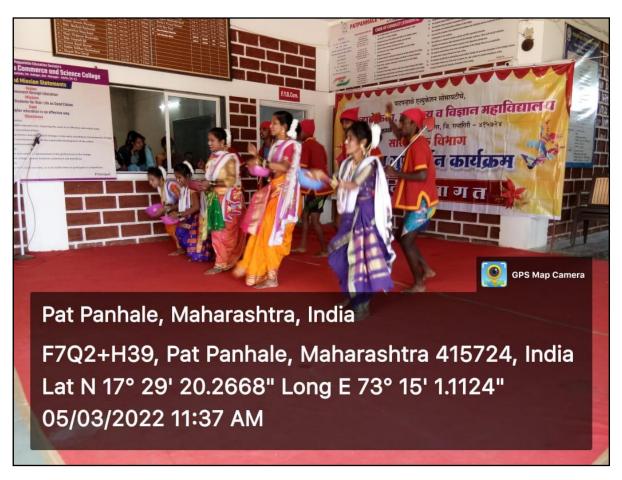

# **Report on Extension Activities**

| Sr.<br>No. | Plan                                       | Date       | Completion                                                   |
|------------|--------------------------------------------|------------|--------------------------------------------------------------|
| 1          | Orientation of the Girls                   | 20-06-2021 | Mrs. Sansare Snehal oriented 64 attendees.                   |
| 2          | Book Review Competition for girls students | 25-02-2022 | 15 students participated the competition                     |
| 3          | Traditional Menu<br>Competition            | 26-02-2022 | All the classes girls participated                           |
| 4          | Sport Competitions for girl students       | 02-03-2022 | Disk/Shot-put throw, Carom competition organized             |
| 5          | Group Dance Competition                    | 05-03-2022 | Successfully completed                                       |
| 6          | Plantation & Conservation                  | 07-03-2022 | Planted Coconut plants                                       |
| 7          | Guest Lecture on Women<br>Empowerment      | 08-03-2022 | Mrs. Pradnya Dhamnaskar,<br>Samarthya Sewa Sanstha,<br>Thane |
| 8          | Guest Lecture on Ragging                   | 28-03-2022 | Mrs. Sujata Balkrushna<br>Gosavi – CRP/CTC                   |