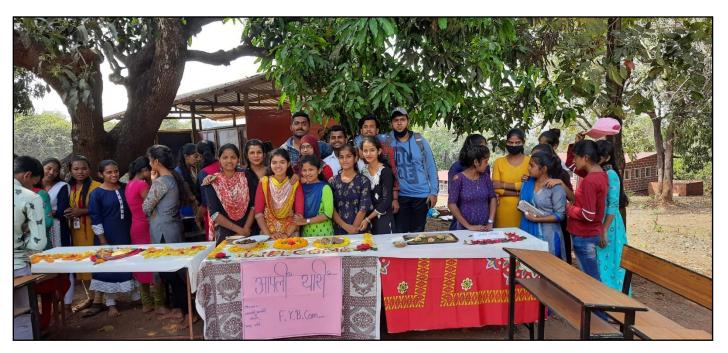

# **Report on Extension Activities**

| Sr.<br>No. | Plan                                       | Date       | Completion                                                   |
|------------|--------------------------------------------|------------|--------------------------------------------------------------|
| 1          | Orientation of the Girls                   | 20-06-2021 | Mrs. Sansare Snehal oriented 64 attendees.                   |
| 2          | Book Review Competition for girls students | 25-02-2022 | 15 students participated the competition                     |
| 3          | Traditional Menu<br>Competition            | 26-02-2022 | All the classes girls participated                           |
| 4          | Sport Competitions for girl students       | 02-03-2022 | Disk/Shot-put throw, Carom competition organized             |
| 5          | Group Dance Competition                    | 05-03-2022 | Successfully completed                                       |
| 6          | Plantation & Conservation                  | 07-03-2022 | Planted Coconut plants                                       |
| 7          | Guest Lecture on Women<br>Empowerment      | 08-03-2022 | Mrs. Pradnya Dhamnaskar,<br>Samarthya Sewa Sanstha,<br>Thane |
| 8          | Guest Lecture on Ragging                   | 28-03-2022 | Mrs. Sujata Balkrushna<br>Gosavi – CRP/CTC                   |