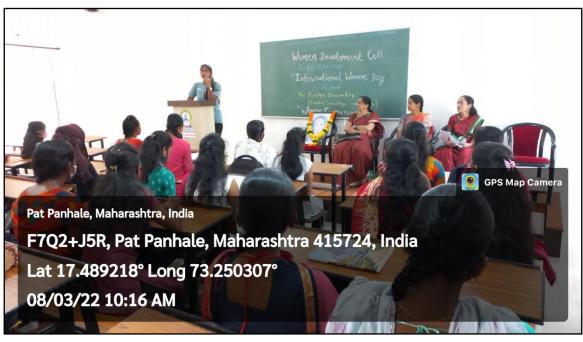

# **Report on Extension Activities**

| Sr.<br>No. | Plan                                       | Date       | Completion                                                   |
|------------|--------------------------------------------|------------|--------------------------------------------------------------|
| 1          | Orientation of the Girls                   | 20-06-2021 | Mrs. Sansare Snehal oriented 64 attendees.                   |
| 2          | Book Review Competition for girls students | 25-02-2022 | 15 students participated the competition                     |
| 3          | Traditional Menu<br>Competition            | 26-02-2022 | All the classes girls participated                           |
| 4          | Sport Competitions for girl students       | 02-03-2022 | Disk/Shot-put throw, Carom competition organized             |
| 5          | Group Dance Competition                    | 05-03-2022 | Successfully completed                                       |
| 6          | Plantation & Conservation                  | 07-03-2022 | Planted Coconut plants                                       |
| 7          | Guest Lecture on Women<br>Empowerment      | 08-03-2022 | Mrs. Pradnya Dhamnaskar,<br>Samarthya Sewa Sanstha,<br>Thane |
| 8          | Guest Lecture on Ragging                   | 28-03-2022 | Mrs. Sujata Balkrushna<br>Gosavi – CRP/CTC                   |

सर्व शासकीय, अशासकीय अनुदानित, विना अनुदानित व कायम विना अनुदानित, कला, वाणिज्य, विज्ञान, विधी, अध्यापक व आदर्श महाविद्यालये, जि. ठाणे, पालघर, रायगड, रत्नागिरी व सिंधुदुर्ग.

विषय : अकृषी विद्यापीठे व त्याच्याशी संलग्नित महाविद्यालयामध्ये, अभिमत विद्यापीठे, स्वयंअर्थसहाय्यित विद्यापीठे व तत्सम शैक्षणिक संस्थामध्ये दि. ०८ मार्च रोजी जागतिक महिला दिन साजरा करणेबाबत...